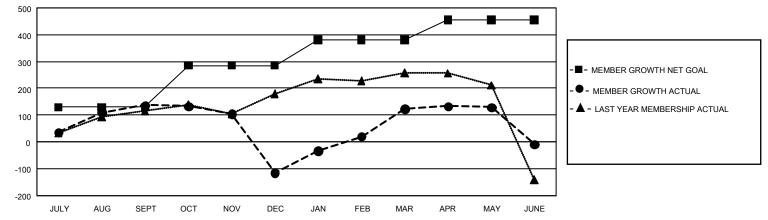

## GAT MONTHLY MEMBERSHIP PROGRESS REPORT

GMT Constitutional Area 5 - E, Group P

REPORT DOES NOT INCLUDE CLUBS IN UNDISTRICTED AREAS.

| Clubs                 |               |           |               | Members               |                         |                         |                                                    |
|-----------------------|---------------|-----------|---------------|-----------------------|-------------------------|-------------------------|----------------------------------------------------|
| RESULTS FOR 2021-2022 |               |           |               | RESULTS FOR 2021-2022 |                         |                         |                                                    |
| QUARTER               | NEW CLUB GOAL | NEW CLUBS | DROPPED CLUBS |                       | MBER GROWTH NET<br>GOAL | MEMBER GROWTH<br>ACTUAL | DROPPED MEMBERS<br>ACTUAL (including<br>transfers) |
| JULY/AUG/SEPT         | 12            | 6         | 1             | JULY/AUG/SEPT         | 130                     | 266                     | 115                                                |
| OCT/NOV/DEC           | 12            | 0         | 2             | OCT/NOV/DEC           | 155                     | 128                     | 363                                                |
| JAN/FEB/MAR           | 6             | 5         | 1             | JAN/FEB/MAR           | 95                      | 367                     | 103                                                |
| APR/MAY/JUNE          | 3             | 3         | 2             | APR/MAY/JUNE          | 75                      | 391                     | 490                                                |