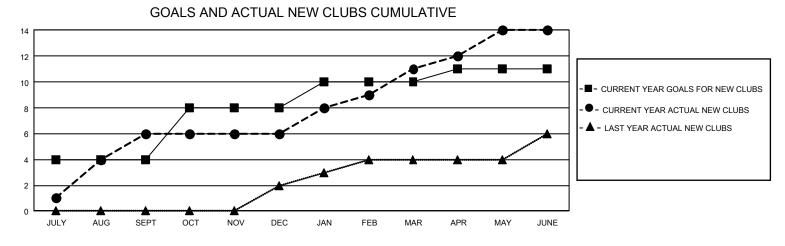

## GAT MONTHLY MEMBERSHIP PROGRESS REPORT

GMT Constitutional Area 5 - E, Group P

REPORT DOES NOT INCLUDE CLUBS IN UNDISTRICTED AREAS.

| Clubs                 |               |           |               | Members               |                         |                         |                                                    |
|-----------------------|---------------|-----------|---------------|-----------------------|-------------------------|-------------------------|----------------------------------------------------|
| RESULTS FOR 2021-2022 |               |           |               | RESULTS FOR 2021-2022 |                         |                         |                                                    |
| QUARTER               | NEW CLUB GOAL | NEW CLUBS | DROPPED CLUBS |                       | MBER GROWTH NET<br>GOAL | MEMBER GROWTH<br>ACTUAL | DROPPED MEMBERS<br>ACTUAL (including<br>transfers) |
| JULY/AUG/SEPT         | 12            | 6         | 1             | JULY/AUG/SEPT         | 130                     | 266                     | 115                                                |
| OCT/NOV/DEC           | 12            | 0         | 2             | OCT/NOV/DEC           | 155                     | 128                     | 363                                                |
| JAN/FEB/MAR           | 6             | 5         | 1             | JAN/FEB/MAR           | 95                      | 367                     | 103                                                |
| APR/MAY/JUNE          | 3             | 3         | 2             | APR/MAY/JUNE          | 75                      | 391                     | 490                                                |